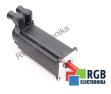

## Repair MSK040C-0600-NN-M1-UG1-NNNN BOSCH REXROTH

We will repair every BOSCH REXROTH device. If you cannot find the device that interests you, please contact us. We collect the devices **free of charge** via a courier or in person, thanks to which we are able to carry out the repair within several hours. We will diagnose your equipment **for free**, and if you do not decide on our service, you will not incur any costs. We offer **24 months warranty** for all completed repairs. We are available 24/7, also at weekends and on holidays. **Call us 24/7**: <u>+48 71 750 09 77</u> and receive immediate help.

## SPECIFICATIONS

| MANUFACTURER | BOSCH REXROTH               |
|--------------|-----------------------------|
| MODEL        | MSK040C-0600-NN-M1-UG1-NNNN |
| CATEGORY     | AC and DC motors            |
| WEIGHT       | 5.0 kg                      |